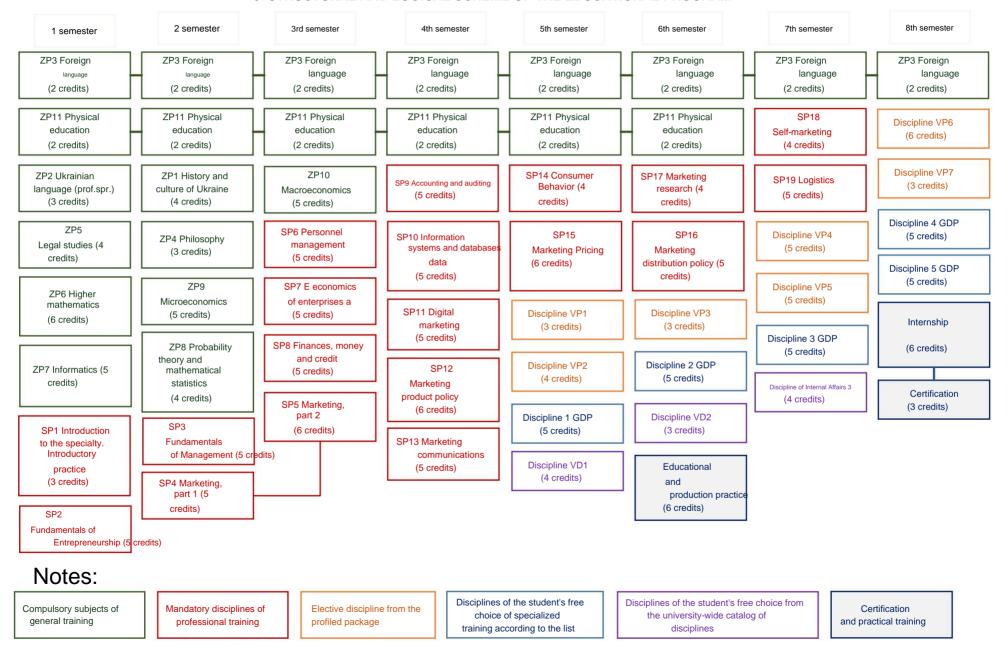

### 2. LIST OF EDUCATIONAL PROGRAM COMPONENTS

3. STRUCTURAL AND LOGICAL SCHEME OF THE EDUCATIONAL PROGRAM

| No        |                                                         | The volume of the educa | tional load of the student of highe<br>(credits / %) | r education |  |  |  |  |  |
|-----------|---------------------------------------------------------|-------------------------|------------------------------------------------------|-------------|--|--|--|--|--|
| INO       | Training cycle                                          | Mandatory components of |                                                      |             |  |  |  |  |  |
|           |                                                         | the educational and     | entire term of                                       |             |  |  |  |  |  |
|           |                                                         | professional program    | program                                              | chanting    |  |  |  |  |  |
| 1         | 2                                                       | 3                       | 4                                                    | 5           |  |  |  |  |  |
| 1 Cy      | cle of general training<br>2 Cycle of                   | 67 / 38                 | 11 / 17                                              | 78/32       |  |  |  |  |  |
| profe     | ssional and practical<br>training<br><sup>cooking</sup> | 108 / 62                | 54 / 83 162 / 68                                     |             |  |  |  |  |  |
| In total, | for the entire term of chanting                         | 178 / 73                | 65 / 27                                              | 240 / 100   |  |  |  |  |  |

#### 1. DISTRIBUTION OF THE CONTENT OF THE EDUCATIONAL PROGRAM BY GROUPS OF COMPONENTS AND CYCLES OF PREPARATION